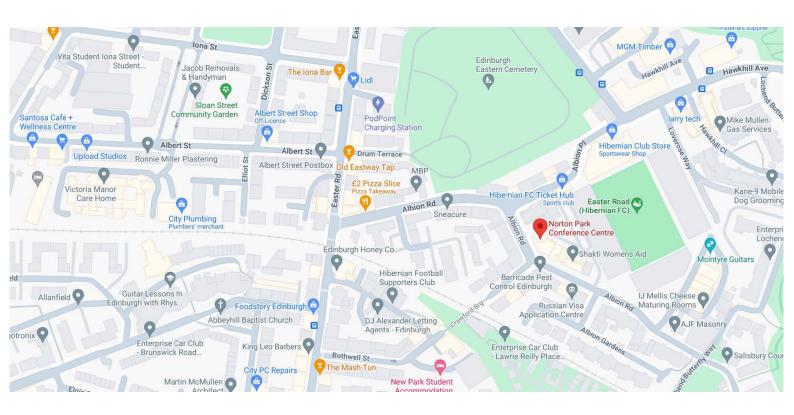

# Norton Park, 57 Albion Road, Edinburgh EH7 5QY

Google Maps Link: https://maps.app.goo.gl/dxEecxew1qFUj2Sk9

### **Getting here**

Norton Park is on Albion Road, which is about half way down Easter Road, just next to the Hibernian Football Stadium. It is about a 20-25 minute walk from Waverley Station, and is nearby many Lothian bus routes.

#### **Parking**

Free Parking is available at the venue. If the car park is full, there is nearby on-street parking.